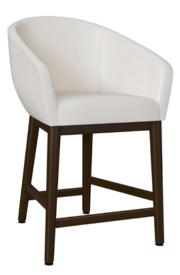

## Counter Stool

KWalu. Furnishing the Future™

Inspired by mid-century design, the Sciara Counter Stool is a standout in a relaxed environment where people gather for a light meal, a drink and conversation. It features a curvaceous back and cascading arms. The stool has a concealed cleanout to eliminate a build-up of debris. It is a comfortable lounge like seat on Kwalu's modern tapered legs. The height of this stool assures a perfect fit at an eat-in kitchen counter.

Model: SCIASTLC111 24W 24.75D 38.5H 19.5SW 19SD 25SH 30.5AH