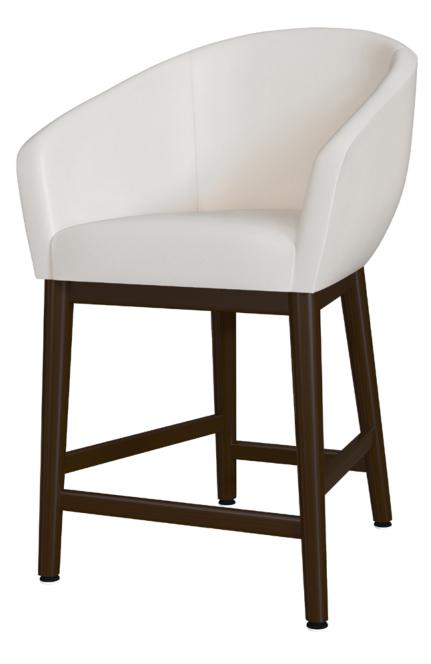

## Counter Stool

KWalu. Furnishing the Future™

Inspired by mid-century design, the Sciara Counter Stool is a standout in a relaxed environment where people gather for a light meal, a drink and conversation. It features a curvaceous back and cascading arms. The stool has a concealed cleanout to eliminate a build-up of debris. It is a comfortable lounge like seat on Kwalu's modern tapered legs. The height of this stool assures a perfect fit at an eat-in kitchen counter.

Model: SCIASTLC111 24W 24.75D 38.5H 19.5SW 19SD 25SH 30.5AH