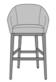

## Counter Stool

KWalu. Furnishing the Future™

Inspired by mid-century design, the Sciara Counter Stool is a standout in a relaxed environment where people gather for a light meal, a drink and conversation. It features a curvaceous back and cascading arms. The stool has a concealed cleanout to eliminate a build-up of debris. It is a comfortable lounge like seat on Kwalu's modern tapered legs. The height of this stool assures a perfect fit at an eat-in kitchen counter.

Model: SCIASTLC111 24W 24.75D 38.5H 19.5SW 19SD 25SH 30.5AH